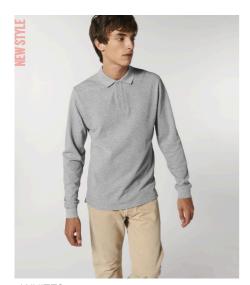

# STANLEY DEDICATOR LONG SLEEVE

## The men's long sleeve polo

Piqué 100% Organic ring-spun combed cotton 230 GSM

- Set-in sleeve
- Flat knit rib on collar
- Inside herringbone back neck tape
- Front placket with 2 buttons in matching body colour
- Slit at side seams with herringbone facing
- Single needle topstitch at shoulder seams
- 1x1 rib at sleeve hem
- Bottom hem with wide double topstitch
- Back length is longer than front length

### **MEDIUM FIT**