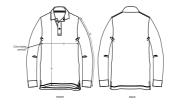

## The men's long sleeve polo

Piqué 100% Organic ring-spun combed cotton 230 GSM

- Set-in sleeve
- Flat knit rib on collar
- Inside herringbone back neck tape
- Front placket with 2 buttons in matching body colour
- Slit at side seams with herringbone facing
- Single needle topstitch at shoulder seams
- 1x1 rib at sleeve hem
- Bottom hem with wide double topstitch
- Back length is longer than front length

## Size guide

|   | SIZES         | S  | М    | L  | XL   | XXL | XXXL |
|---|---------------|----|------|----|------|-----|------|
| Α | Half Chest    | 49 | 52   | 55 | 58   | 61  | 64   |
| В | Body Length   | 70 | 72   | 74 | 76   | 78  | 81   |
| С | Sleeve Length | 66 | 67.5 | 69 | 70.5 | 72  | 72   |